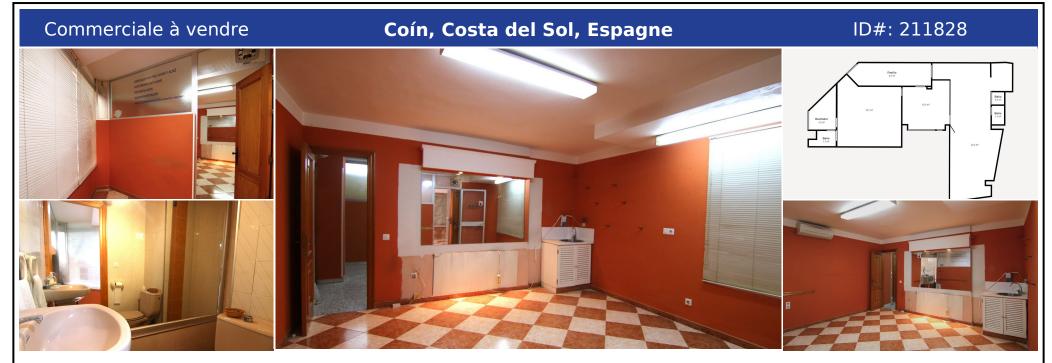

## **Description:**

ENTRAL LOCATION IN COÍN, IDEAL FOR BUSINESS OR RESIDENTIAL USE This versatile 106 m² space, located in the heart of Coín, offers multiple possibilities for use, including the option to adapt it as a residential property. Its location is unbeatable: just steps away from parking and only 5 minutes from the bus station, in a highly accessible and bustling commercial area. For many years, this space operated as a beauty clinic, attracting a l...