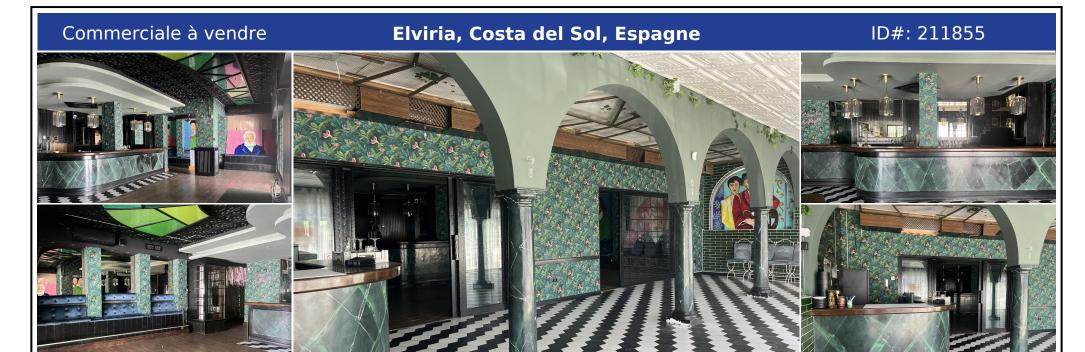

## **Description:**

This restaurant is situated alongside the main A7 Motorway in Elviria on a slip road and is highly visible from the main road itself. People drive by constantly and it is a very affluent area with a very high average spend. The last tenant ran a very popular and successful business for over 12 years but the lease has now expired and he has now decided to concentrate on another of his restaurants, The owner now wishes to sell rather than re-le...