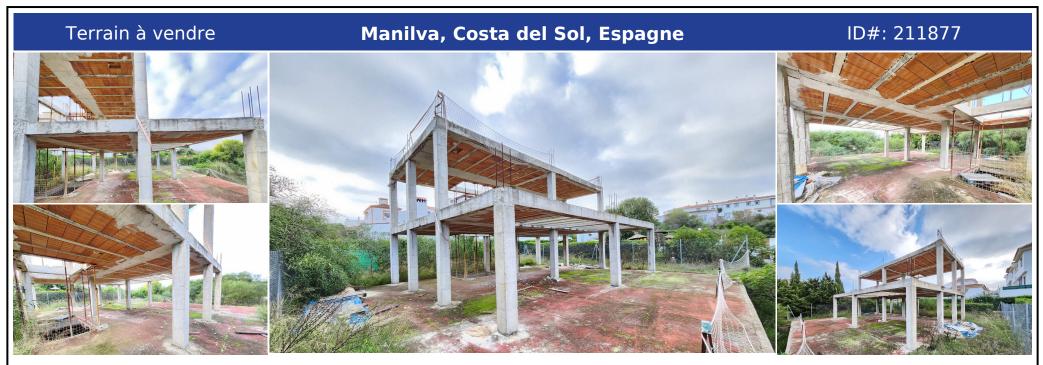

## **Description:**

"Plot with Structure and Project in , Manilva For sale: a plot with structure and project in the exclusive, Manilva, offering stunning views of the natural surroundings and the sea. This 530 m<sup>2</sup> plot has a buildable area of 230 m<sup>2</sup> and permits construction of up to two floors, ideal for creating a personalized residence in one of the Costa del Sol's most peaceful and sought-after areas. Key Features: Plot Size: 530 m<sup>2</sup> Buildable A...