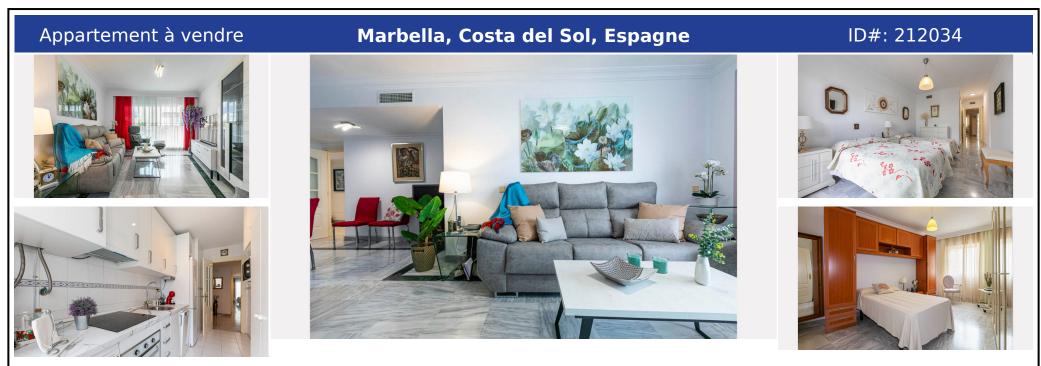

## **Description:**

Centrally located flat just a few meters from the promenade of Marbella. It has a total built area of 110 m2 including 16 m2 of terrace. It is distributed in spacious entrance hall, fully fitted kitchen, large living dining room with exit to a terrace with panoramic views to La Concha, 2 good size bedrooms with fitted wardrobes and 2 bathrooms. Underground garage, marble floors, air conditioning. Its location, on the 5th floor of the building...

• Chambres: 2 | • Salles de bain: 2 | • Construit: 110 m<sup>2</sup> | • Terrasse: 16 m<sup>2</sup> | • Orientation: Nord | • •view\_type: Montagne, Rue, Urbain

Général: Climatisation, Front de mer, Côté plage, Près du port, Zone commerciale, Etat excellent, Terrasse couverte, Interphone, Garde-robes encastrées, Cuisine entièrement équipée, Ascenseur, Proximité des transports, Parking souterrain