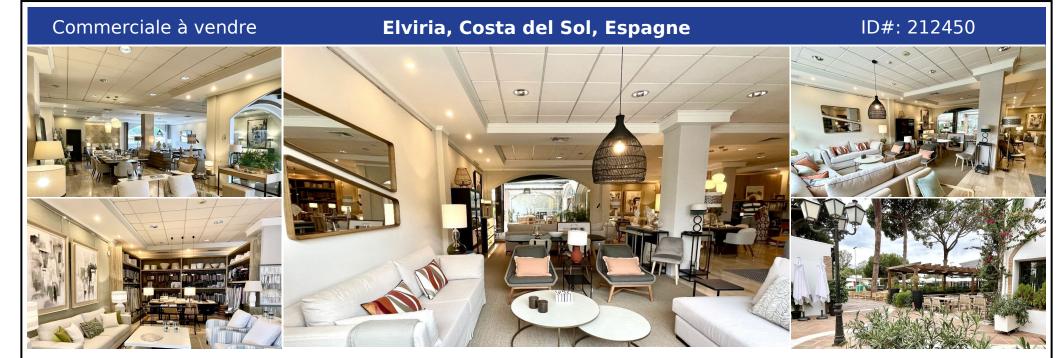

## **Description:**

Fantastic Commercial Premises located in sought after Elviria, Only 600m to the beach. There is an interior area of 180m2 as well as a terrace of 36m2. All on one floor, it has 1 bathroom. It also has heating, security door and closed camera circuit, alarm system, air conditioning and storage area. Also included in the sale are 4 ample parking spaces. In a very attractive and strategic location. It is in an excellent condition. It works succes...