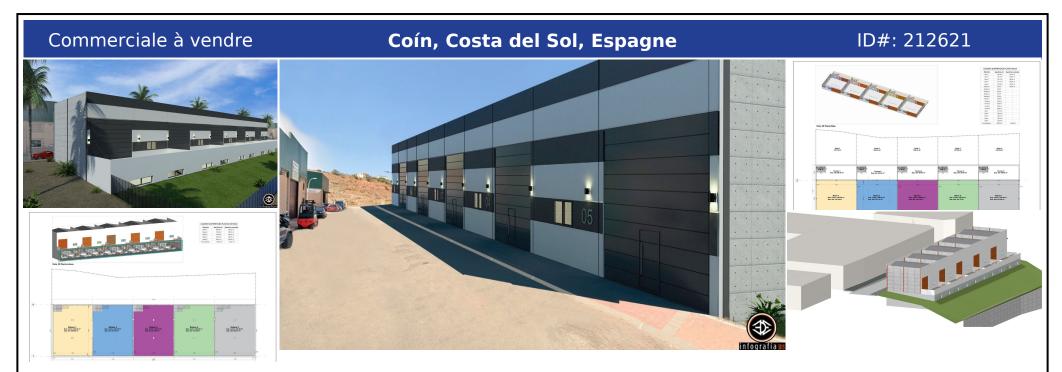

## **Description:**

Unique opportunity in La Trocha Industrial Estate, Coín! New construction industrial warehouse for sale with 400 m<sup>2</sup> built. The warehouse has two spacious and functional rooms, a first floor with 167m and a basement of 233m, ideal for various industrial or logistical activities. Its strategic location at street level in one of the most sought-after industrial estates in the area. Ensures excellent visibility and accessibility. Don't m...