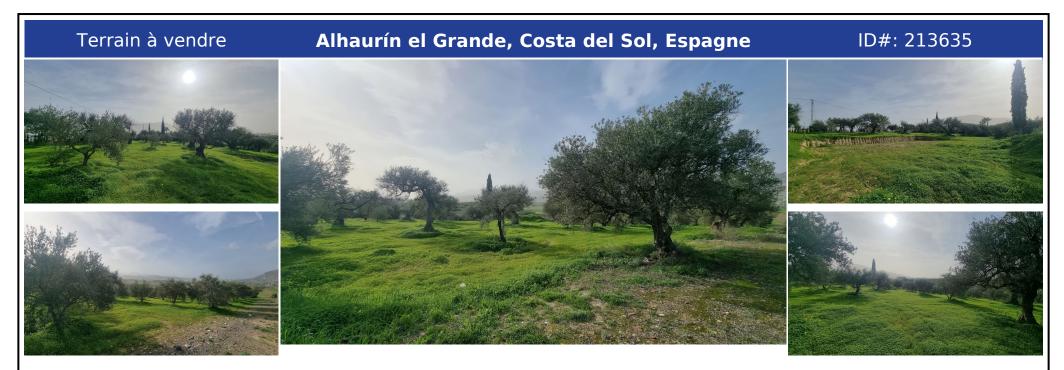

## **Description:**

This excellent 11,530m<sup>2</sup> rustic plot is in a privileged area with paved access and set in a peaceful and natural environment. The land is connected to the municipal water supply and has electricity connections, making it ready for use. The plot is fully fenced and features around 300 olive trees, providing a great opportunity for both agricultural use and for those who wish to enjoy the tranquillity of the countryside. Additionally, it has a...