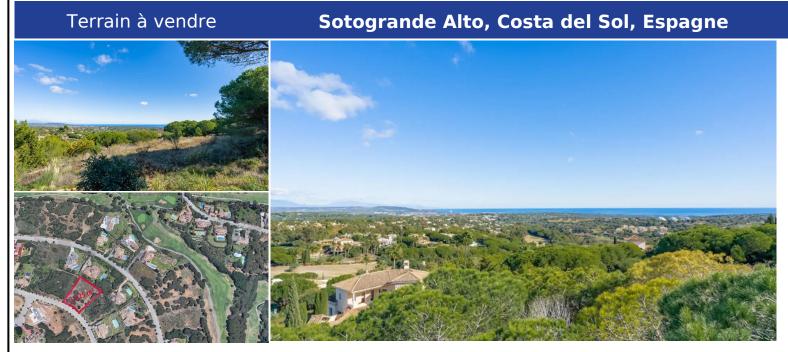

## **Description:**

Exclusive residential plot located in an elevated area of the prestigious G area of Sotogrande Alto, with a moderate slope and beautiful panoramic views of the sea, the mountains and the Almenara golf club. The plot is located near the SO/Sotogrande Hotel and Golf and the Almenara Golf course and a short drive from the Sotogrande International School. The lower part of the plot has been reinforced with a 3-meter-high stone breakwa...

• Chambres: 0 | • Salles de bain: 0 | • Terrain: 2,525 m<sup>2</sup> | • Orientation: Sud | • •view type: Golf, Montagne, Panoramique, Mer

**Général:** Etat excellent, Complexe fermé, Urbanisation

ID#: 213823