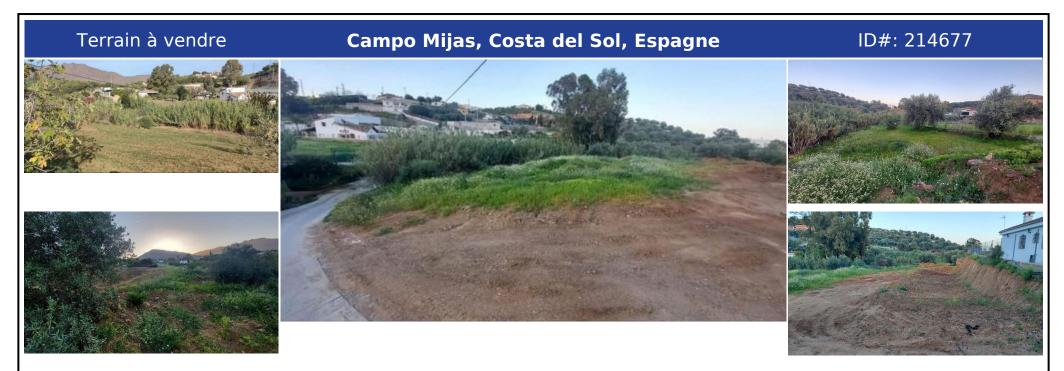

## **Description:**

Unique opportunity in Entrerríos: rustic plot of 2,500 m<sup>2</sup> with deed, perfectly located a few steps from the Entrerríos hostel and with direct access by paved road. It has contracted water and electricity services, which guarantees comfort and functionality from day one. In addition, it includes a topographic project that allows the plot to be divided into two parts, ideal for investors or for those seeking to maximize its use. A privileged ...

• Chambres: 0 | • Salles de bain: 0 | • Terrain: 2,500 m<sup>2</sup> | • •view\_type: Campagne, Montagne

Général: Proche de la ville

€120,000