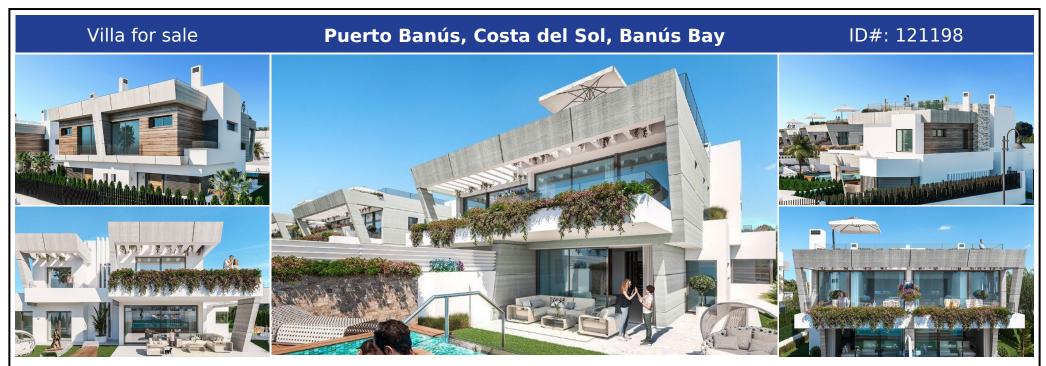

## **Description:**

Banús Bay : Luxury villas next to Puerto Banús from €1.602.000 to €1.934.000 | Contact us today for more info or an appointment. Four-storey villas with sun deck, private garden and swimming pool. Banús Bay Residences is a residential of only 14 semi-detached villas and an independent villa, located in Puerto Banús, a privileged area of Marbella. The development has outdoor spaces with lush vegetation in line with its natural setting...

• Bedrooms: 3 | • Bathrooms: 4 | • Build: 298 m<sup>2</sup> | • Private garden: 68 m<sup>2</sup> | • Terrace: 83 m<sup>2</sup> | • Terrace: 56 m<sup>2</sup> | • Orientation: Northeast, Northwest, Southeast, Southwest | • View type: Garden, Mountain, Street

General: A/C (Cold), A/C (Hot), Beachfront, Beachside, Close to beach, Close To Marina, Close to port, Close To Schools, Close To Sea, Close to shops, Close To Town, Fitted Wardrobes, Frontline sea, Fully equipped kitchen, Garden (Private), Pool Private, Private terrace