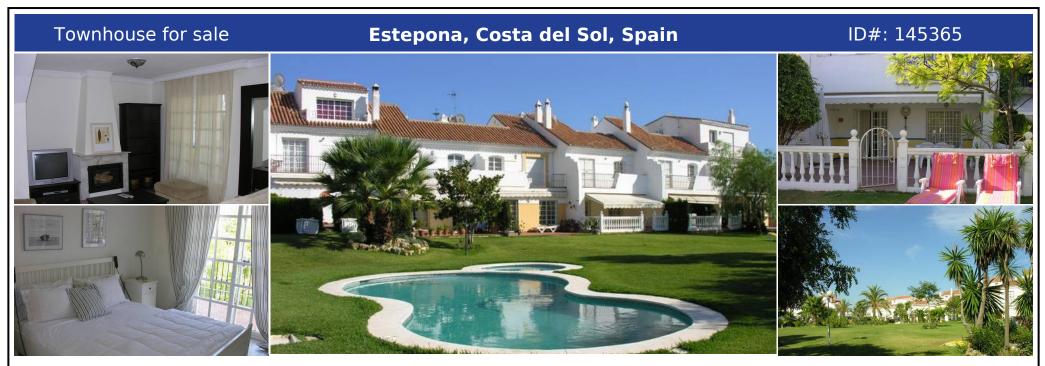

## **Description:**

Town house located very close to the Benahavis junction, just five minutes drive from the centre of San Pedro, a small Costal town, which still maintains its charm. The property is located in a small development with spacious community gardens and various swimming pools, very quiet location with attractive views. Lots of potential for further extension. Includes a/c and alarm system.

• Bedrooms: 3 | • Bathrooms: 3 | • Build: 165 m<sup>2</sup> | • Terrace: 80 m<sup>2</sup> |

General: Air Conditioning, Alarm system, Electricity, Fully equipped kitchen, Furnished, Garage, Garden (Shared), Parking More Than One