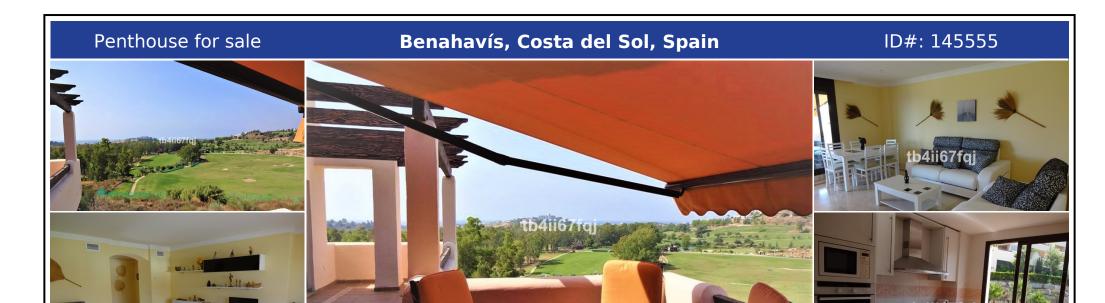

## **Description:**

Fantastic penthouse in Lomas del Conde Luque, Benahavis. With 2 bedrooms and 2 bathrooms, very bright. 117 m2 total built, with 30 m2 of Terrace. Oriented to the Southwest. Wonderfull views to the Golf course and panoramic sea view. Elevator. Communal swimming pool. It comes with 2 parking spaces and storage. Modern style. With fantastic views of the Atalaya Golf Course and panoramic views of the sea and mountains. The complex has large and wo...

• Bedrooms: 2 | • Bathrooms: 2 | • Build: 117 m<sup>2</sup> | • Terrace: 30 m<sup>2</sup> | • Orientation: Southwest | • View type: Golf, Mountain, Panoramic, Sea, Street

General: Air Conditioning, Cold A/C, Condition Excellent, Electricity, Entry phone, Fitted Wardrobes, Fully equipped kitchen, Furnished (No), Garage, Garden (Shared), Gated Complex, Hot A/C, Lift, Near transport, Parking underground, Pool Communal, Pool Indoor, Private terrace, Security 24/24, Urbanisation