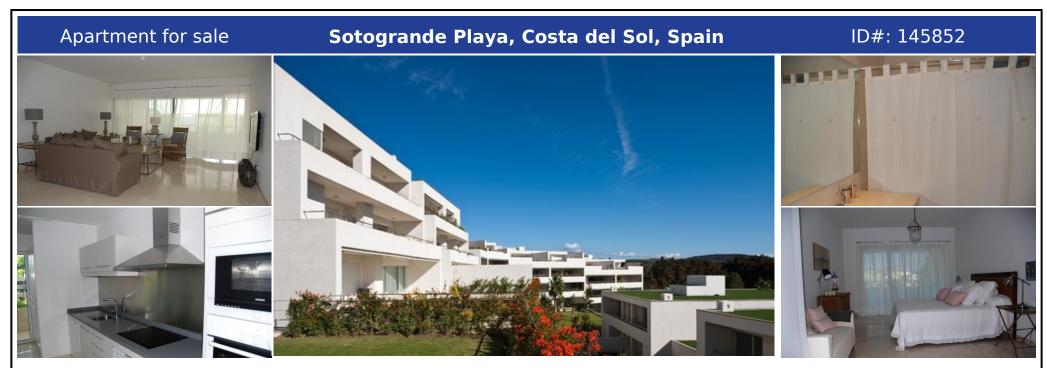

## **Description:**

Middle Floor Apartment, Sotogrande Playa, Costa del Sol. 2 Bedrooms, 2 Bathrooms, Built 162 m<sup>2</sup>, Terrace 48 m<sup>2</sup>. Setting : Beachside, Close To Golf, Close To Port, Close To Shops, Close To Sea, Close To Town, Close To Schools, Close To Marina, Urbanisation. Orientation : South West. Condition : Excellent. Pool : Communal. Climate Control : Air Conditioning. Views : Mountain, Country, Pool. Features : Private Terrace. Furniture : Fully Furnish...

• Bedrooms: 2 | • Bathrooms: 2 | • Build: 162 m<sup>2</sup> | • Terrace: 48 m<sup>2</sup> | • Orientation: Southwest | • View type: Countryside, Mountain, Pool

General: Air Conditioning, Close to golf, Close to port, Close to shops, Condition Excellent, Electricity, Fully equipped kitchen, Furnished, Garage, Garden (Shared), Gated Complex, Pool Communal, Private terrace