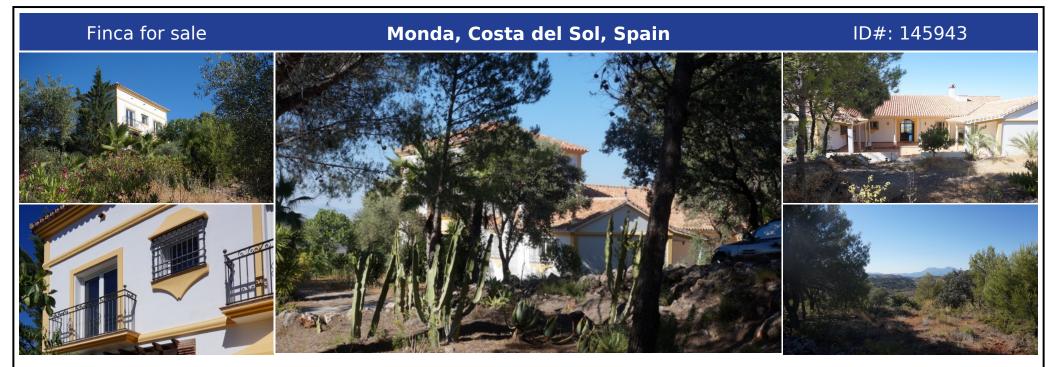

## **Description:**

Stunning Finca situated on 50.000 sqm. of private and fenced property. Panoramic views to the village of Monda, mountains and surrounding area. Located just minutes to the village centre with tarmac road access in very private area. Distributed on 3 levels as follows: Ground floor: Spacious living room with high ceiling, large fireplace, dining room and access to the porch. Fully fitted dining kitchen with several windows and access to the p...

• Bedrooms: 7 | • Bathrooms: 7 | • Build: 799 m<sup>2</sup> | • Terrace: 192 m<sup>2</sup> | • View type: Mountain, Panoramic

General: Central Heating, Cheap, Close To Forest, Condition Excellent, Covered terrace, Electricity, Ensuite Bathroom, Fully equipped kitchen, Furnished (partially), Garage, Garden (Private), Gated Complex, Private terrace, Utility Room, Village