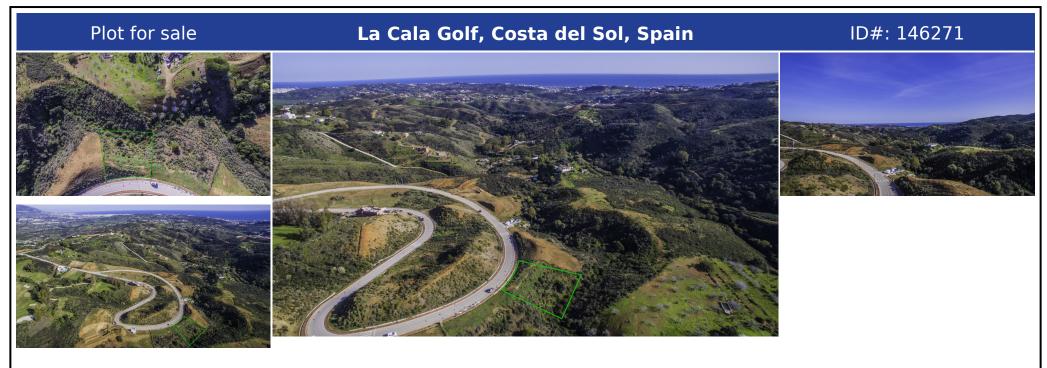

## **Description:**

We offer a range of plots in La Cala Golf and La Mairena where you can enjoy complete peace and tranquillity, you are only a few minutes drive to the beautiful sandy beaches, fine restaurants and shops of the sophisticated area of Elviria or La Cala de Mijas. This is without doubt a place to build a fabulous villa of your dreams and a lifetime investment. Residential Plot, La Cala Golf, Costa del Sol. Sector 14 Plot 14 Garden/Plot 1585 m². B...

• Bedrooms: 0 | • Bathrooms: 0 | • Plot: 1,585 m<sup>2</sup> | • Orientation: South | • View type: Forest, Golf, Mountain, Sea

General: Close To Forest, Close to golf, Garden (Private), Suburban

€325,000