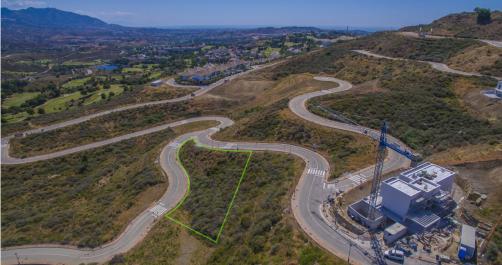

## **Description:**

Sector11, Plot8 Residential Plot, La Cala Golf, Costa del Sol. Garden/Plot 1608m². buildable: 321m2 Setting: Country, Mountain Pueblo, Close To Golf, Close To Schools, Close To Forest. Orientation: East, South East, South. Pool: Room For Pool. Views: Mountain, Golf, Panoramic. Utilities: Electricity, Drinkable Water. Category: Off Plan.

• Bedrooms: 0 | • Bathrooms: 0 | • Plot: 1,608 m² | • Orientation: East, South, Southeast | • View type: Golf, Mountain, Panoramic, Sea

**General:** Close To Forest, Electricity, Room For Pool

€192,960