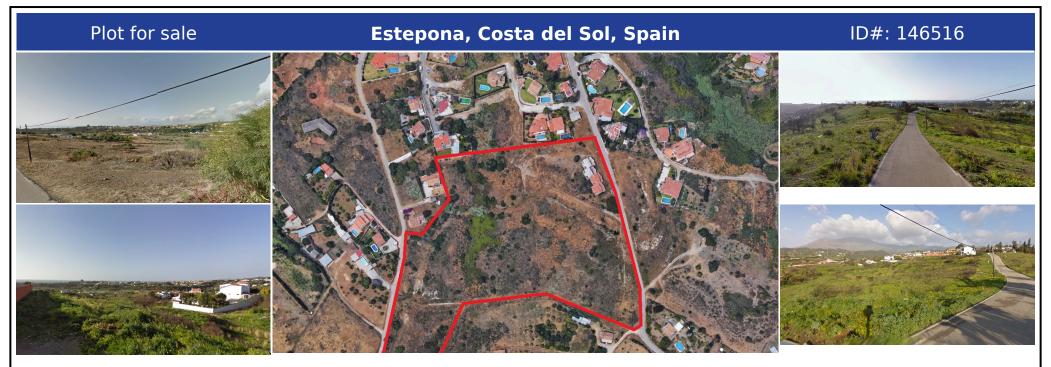

## **Description:**

Magnificent plot of 45,100 m², is slightly inclined flat, ideal orientation south-southwest, overlooking the sea. A 1 km from the beach and the Mediterranean Highway A-7, near the hotel Kempiski Resort Hotel, Laguna Village and the Equestrian Center. A 5 minutes from the center of Estepona, where have all the services, health, commercial and administrative of the municipality. Connected to sanitation, electricity and water. final approval in ...

• Bedrooms: 0 | • Bathrooms: 0 | • Build: 1 m<sup>2</sup> | • Orientation: Southwest | • View type: Mountain, Sea

General: Close To Marina, Close To Schools, Close To Sea

€7,878,500