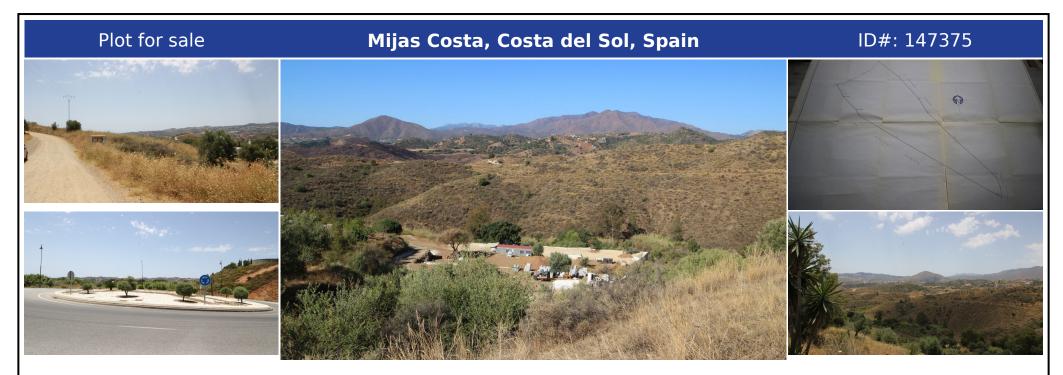

## **Description:**

OPPORTUNITY!! Flamenco Hill - Mijas Golf Dry farming farm, slope at the entrance, with two flat areas towards the Pilones stream. Surrounded by scattered farmhouses. Ideal as a recreational farm or dry farming. Allowed to build a 25 m2 tool shed. Recreational farm very close to the coast and Fuengirola. There are neighbors who have their houses as permanent homes due to the proximity to all services. Located in a good area with access to p...

• Bedrooms: 0 | • Bathrooms: 0 | • Plot: 6,526 m<sup>2</sup> | • Orientation: East, North, South, West | • View type: Countryside, Mountain

General: Cheap, Close To Town