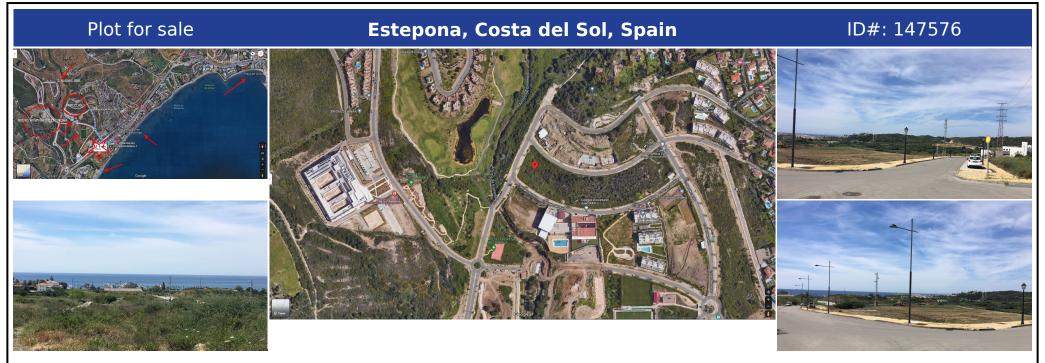

## **Description:**

Building plot in Arroyo Enmedio of 13.673,56 m2 of which 8.384,77 m2 are buildable, to be able to build homes or apartments. It has sea views, facing south, near the sea at only 700m, gas station, restaurants, school and new hospital. Urbanization finished at 80% and 5 minutes from the center of Estepona. Possibility of construction project.

• Bedrooms: 0 | • Bathrooms: 0 | • Plot: 13,673 m<sup>2</sup> | • Orientation: South | • View type: Countryside, Mountain, Panoramic, Sea

**General:** Close To Schools, Close To Sea, Close To Town, Electricity, Gas, Telephone