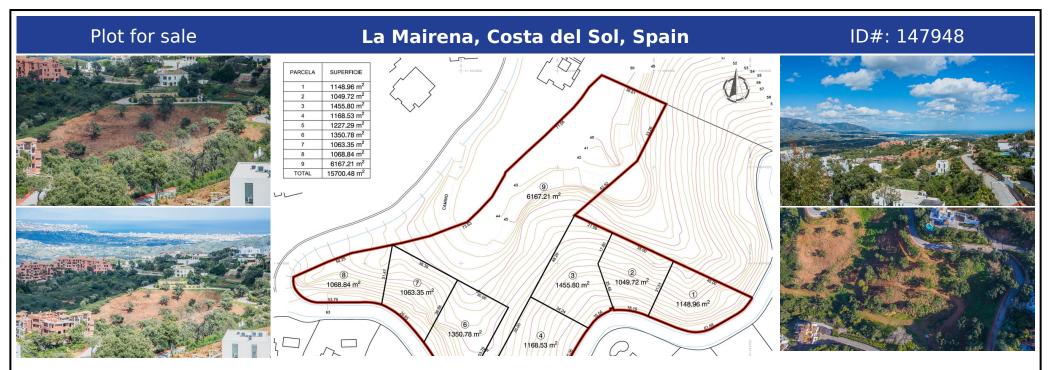

## **Description:**

Plot to build 8 villas and townhouses in La Mairena. Residential Plot, La Mairena, Costa del Sol. Garden/Plot 15700 m². Setting: Suburban, Country, Village, Mountain Pueblo, Close To Golf, Close To Sea, Close To Schools, Close To Forest, Urbanisation. Orientation: North, North East, East, South West, West, North West. Views: Mountain, Country, Panoramic, Garden, Courtyard, Forest. Category: Investment, Off Plan, With Planning Permission.