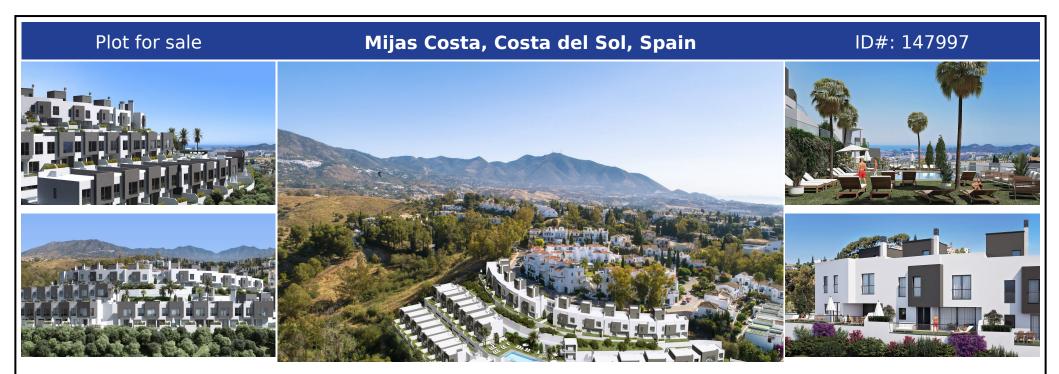

## **Description:**

MIJAS JARDIN / LA SIERREZUELA direct urban plot for building 36 town houses. Direct urban land ready to build. All planning in place ADS -2 Minimum plot 150m2 buildable area 0.85m2 / 1 m2 of land The size of the plot is : 6.307 m2 Buildable amount : 5.473 m2 of building Building lisence applied from Mijas Town Hall Includes "Proyecto Basico" for 36 modern open plan townhouses

• Bedrooms: 0 | • Bathrooms: 0 | • Build: 9,428 m<sup>2</sup> | • Orientation: South, Southwest | • View type: Countryside, Forest, Mountain, Sea, Urban

General: Close To Schools, Close to shops, Close To Town