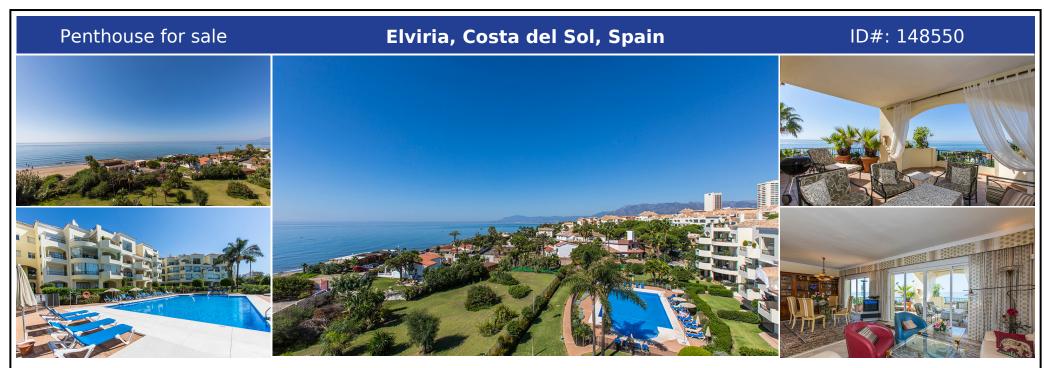

## **Description:**

Fantastic front line beach penthouse in Hacienda Playa Phase 2 in Elviria, East Marbella. This stunning penthouse offers the most incredible sea views and spectacular sunsets every evening. The apartment offers on one level three bedrooms, two bathrooms, guest toilet, ample living room with access to the sunny terrace. There is another roof terrace boasting breathtaking views of the coast. Gated complex with gardens and pool. Sold fully furnis...

• Bedrooms: 3 | • Bathrooms: 3 | • Build: 324 m<sup>2</sup> | • Terrace: 117 m<sup>2</sup> | • Orientation: Southwest | • View type: Beach, Garden, Panoramic, Pool, Sea

General: Alarm system, Close to golf, Close To Sea, Close to shops, Covered terrace, Electric Blinds, Fitted Wardrobes, Fully equipped kitchen, Furnished, Garden (Shared), Hot A/C, Lift, Pool Communal, Satellite TV