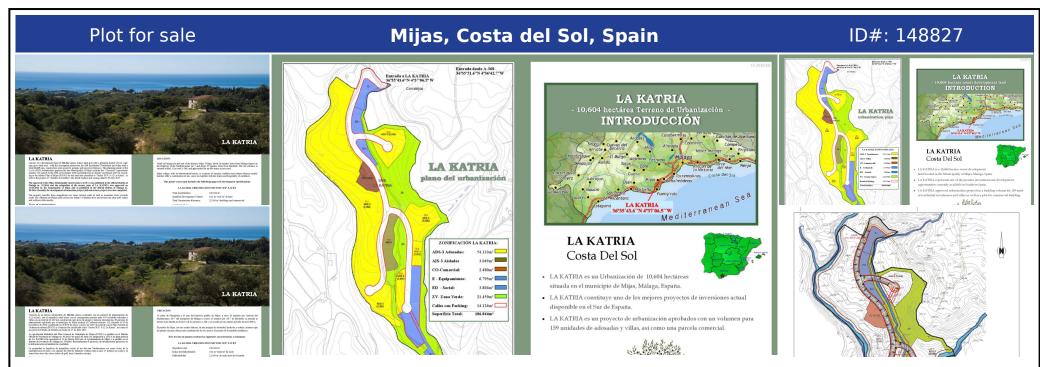

## **Description:**

LA KATRIA Consists of a development land of 106.044 square metres land area with a planning permit of 0,21 sqm/ sqm gross land area - with the consequent permission for 159 Residential Townhouse and villas with a total 22.269 sqm. construction plus areas for garages and uncovered terraces. The planning permit of the LA KATRIA urbanization approved by the Municipality of Mijas includes the "Convenio" (agreement) number 152 signed on ...