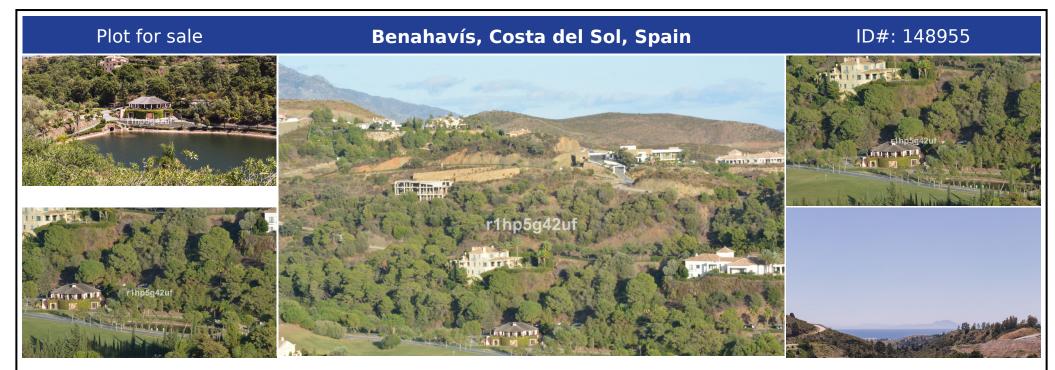

## **Description:**

Beautiful 4.196 m2 plot for sale in the exclusive Marbella Club Golf Resort and Equestrian Center. The plot's building allowance is about 10.6% meaning nearly 450 m2 in up to two floors plus terraces and basement (most likely with views due to the slope). This complex is an absolute retreat, quiet, secure and surrounded by nature and golf just a few minutes drive from Guadalmina, Benahavis, Puerto Banus, San Pedro and a wide variety of golf c...

• **Bedrooms:** 0 | • **Bathrooms:** 0 | • **Plot:** 4,195 m<sup>2</sup> | • **Orientation:** Northwest, West | • **View type:** Countryside, Courtyard, Garden, Golf, Lake, Mountain, Panoramic

General: Bar, Close to golf, Condition Excellent, Condition Good, Furnished (No), Gated Complex, Parking private, Restaurant On Site, Security 24/24, Suburban