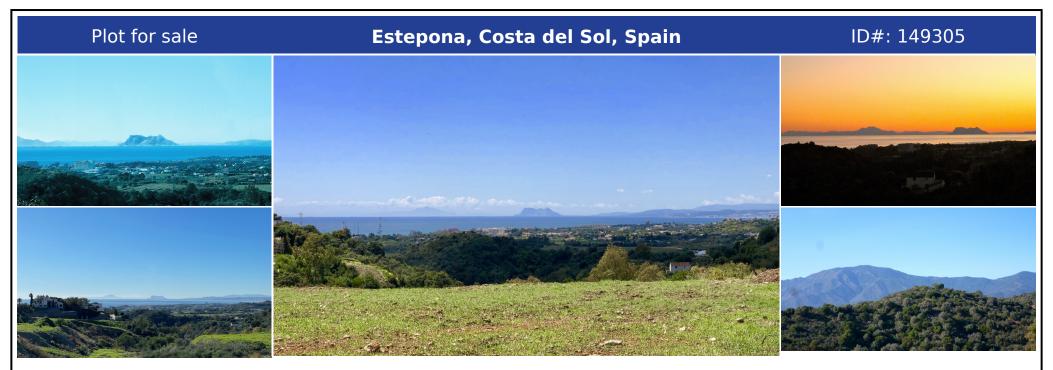

## **Description:**

LARGE PLOT FOR LUXURY VILLA Plot Size: 2,957 m<sup>2</sup> Max Build: 500m<sup>2</sup> plus basement and porches Large elevated plot with unobstructed panoramic, south-western sea view to Gibraltar and Morocco and mountains. Close to beach (2km), great restaurants, supermarkets, hospital, schools etc. La Panera on the New Golden Mile between San Pedro and Estepona is a beautiful and peaceful area, only 10 to 12 minutes from Puerto Banus. High quality urbanisati...