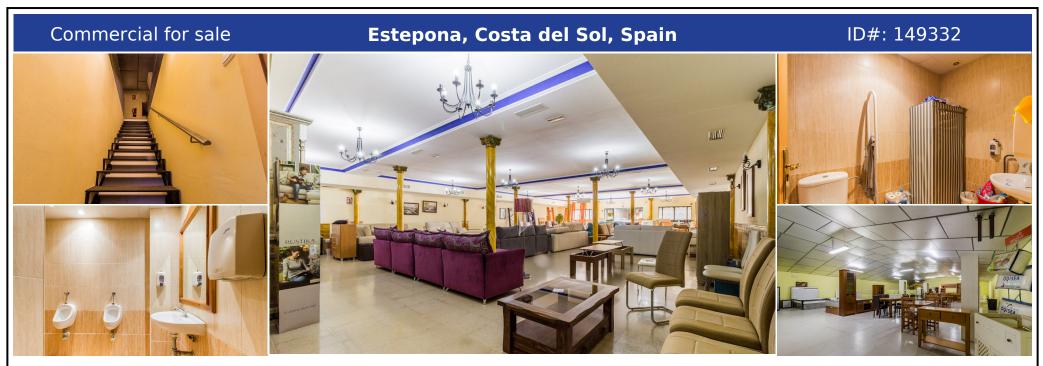

## **Description:**

Magnificent large industrial warehouse in the industrial estate of Estepona. This warehouse is divided into two floors and the total surface is 700m. On the ground floor there is a large open area with plenty of space to store all kinds of equipment. On the far end there is a room that was initially built as a kitchen, and has a small lift to transport items to the upper floor. On the same floor are the bathrooms, ladies with several WC, g...

• Bedrooms: 1 | • Bathrooms: 4 | • Build: 700 m<sup>2</sup> | • Orientation: South |

General: Close To Schools, Commercial area, Condition Excellent, Lift, Storage