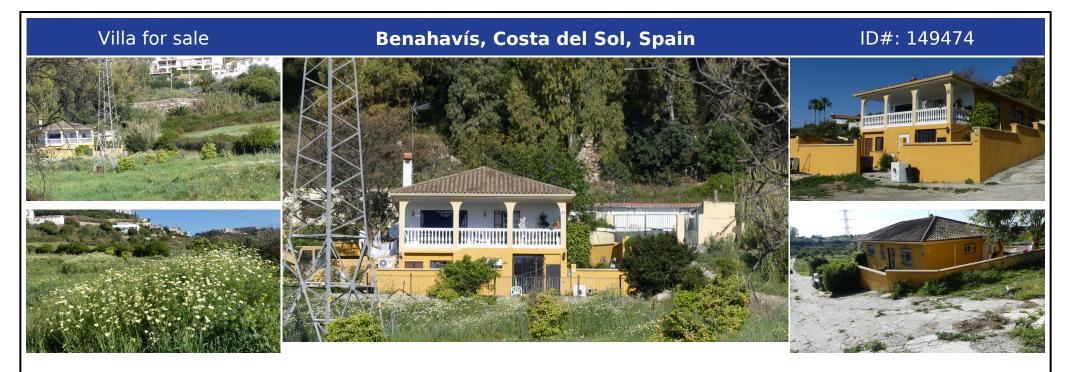

## **Description:**

Pretty Andalusian Finca composed of 3 houses (220 m2 +90 m2 +60 m2). Very well located, close to the toll of the Benahavis highway and restaurants. In complete calm with a property of 8.590 m2 at the end of a dead end street. Main house with 3 bedrooms and 2 bathrooms Also 3 horse boxes and a shed.

• Bedrooms: 3 | • Bathrooms: 2 | • Build: 370 m<sup>2</sup> | • Terrace: 16 m<sup>2</sup> | • Orientation: South, Southeast, Southwest | • View type: Countryside, Courtyard, Garden, Mountain, Panoramic

General: Air Conditioning, Condition Good, Covered terrace, Electricity, Fitted Wardrobes, Fully equipped kitchen, Garage, Garden (Private), Gas, Private terrace, Solarium, Telephone

**€1,100,000**