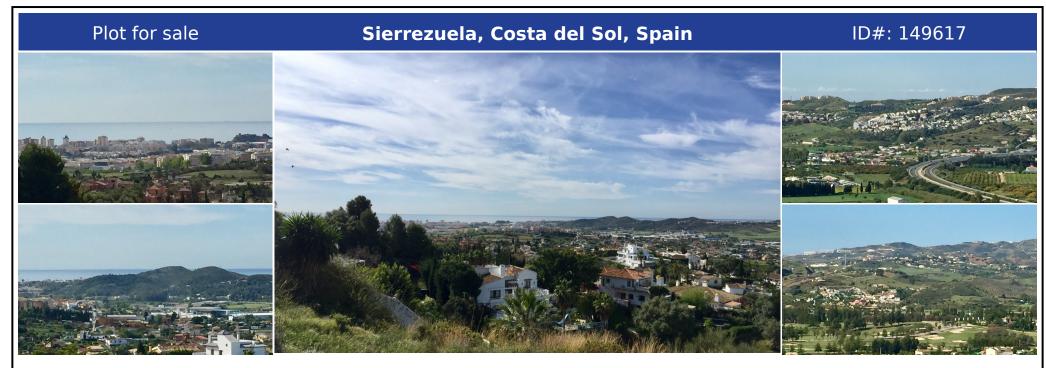

## **Description:**

Building plot in La Sierrezuela, Mijas with seaviews. Building plot in La Sierrezuela, Mijas, 1450m², with stunning views down the coast to the sea and to Mijas Golf. The plot is located on top of La Sierrezuela and is south, west facing. La Sierrezuela is a well maintained urbanization and only approx. 5 min. drive to the beach. Walking distance to restaurants and shopping. The Urbanization has streetlights.

• Bedrooms: 0 | • Bathrooms: 0 | • Plot: 1,450 m<sup>2</sup> | • Orientation: South, Southwest, West | • View type: Countryside, Golf, Mountain, Panoramic, Sea

**General:** Close To Schools, Close to shops, Close To Town