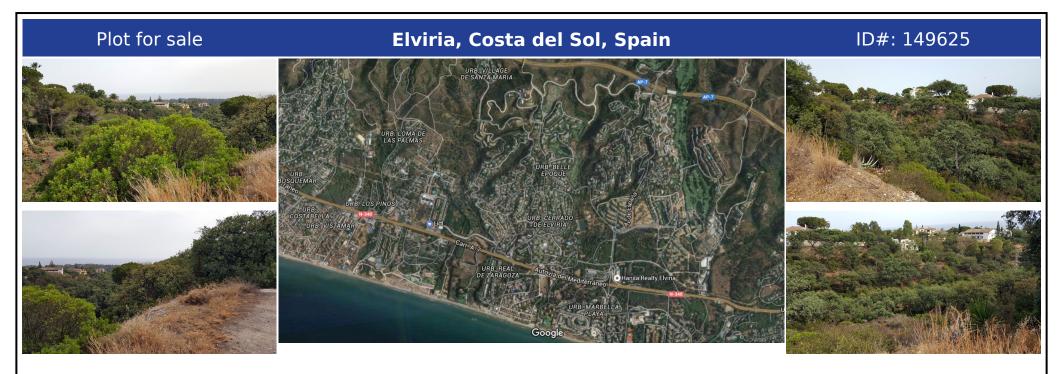

## **Description:**

19 PLOTS - ELVIRIA - EAST MARBELLA FLEXIBLE PLAN: The company who own the land have a plan to pruschase 5 plots, then option for another 5 plots and so on. This is a residential area of luxury villas, located in the heart of the Costa del Sol, 9 Km from the centre of Marbella and 35 minutes from the International Airport from Malaga. In total there are 19 plots available which correspond to the numbers 99-100-101-102-103-104-105-106-107-108-1...

• Bedrooms: 0 | • Bathrooms: 0 | • Plot: 28,123 m<sup>2</sup> | • Orientation: South, Southeast, Southwest | • View type: Panoramic, Sea

General: Close To Sea. Urbanisation

€6,690,000