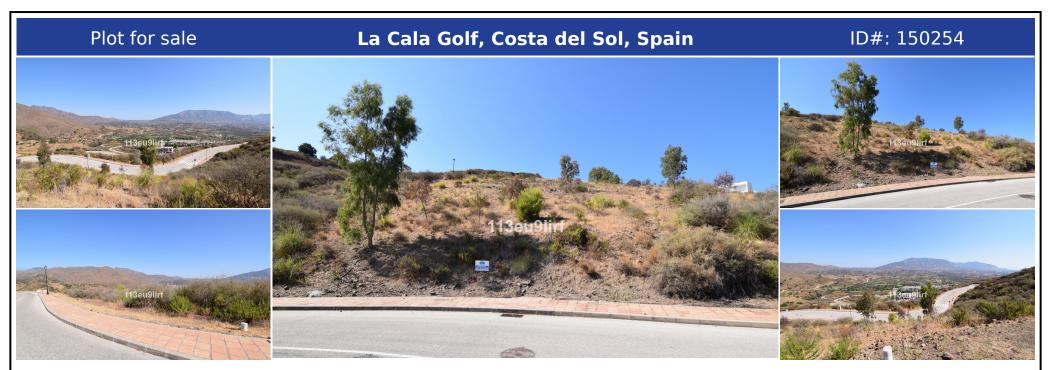

## **Description:**

Residential plot offering panoramic mountain and golf views located within La Cala Golf Resort with three 18 hole championship golf courses, Clubhouse, Hotel and Spa, 24 hour onsite security. Current building regulations allow to build a detached villa of 302 m2 + basement + uncovered terraces + pool. Water, electricity and sewage connections are all in place.

• Bedrooms: 0 | • Bathrooms: 0 | • Plot: 1,514 m<sup>2</sup> | • Orientation: North | • View type: Countryside, Golf, Mountain, Panoramic

General: Electricity, Security 24/24, Telephone, Urbanisation