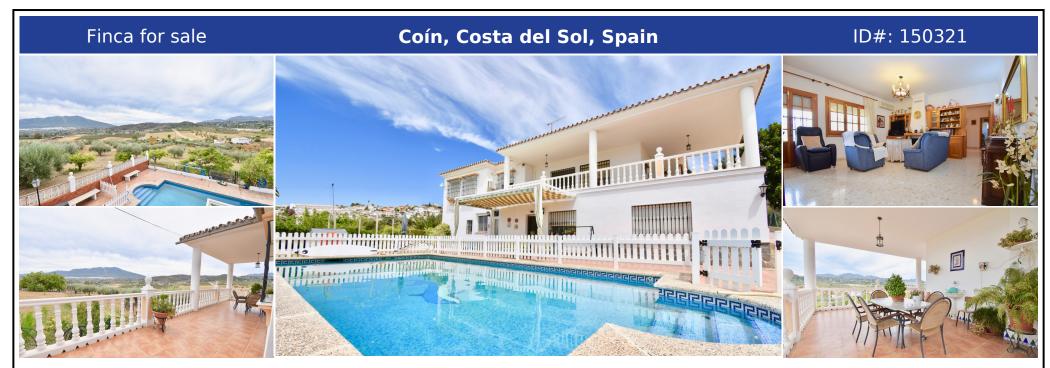

## **Description:**

OPPORTUNITY OF GREAT FARM OR CORTIJO WITH 12.063 m2 OF PLOT IN THE ENTRANCE OF COIN ..... This fantastic property has 12,063 m2 of ideal plot for investment, living or on vacation, with 824 m2 built 2 floors, with complete independent apartment, swimming pool and great views of the mountains and fields. Near city, shops and restaurants. A very bright and spacious house to enjoy with family and great friends .... CONTACT AN APPOINTME...

• Bedrooms: 6 | • Bathrooms: 4 | • Build: 824 m<sup>2</sup> | • Orientation: South | • View type: Countryside, Mountain, Panoramic, Pool, Urban

**General:** Air Conditioning, Close to shops, Close To Town, Condition Excellent, Covered terrace, Electricity, Fireplace, Fitted Wardrobes, Fully equipped kitchen, Furnished (partially), Garage, Garden (Private), Near transport, Parking covered, Parking More Than One, Parking private, Pool Private, Private terrace