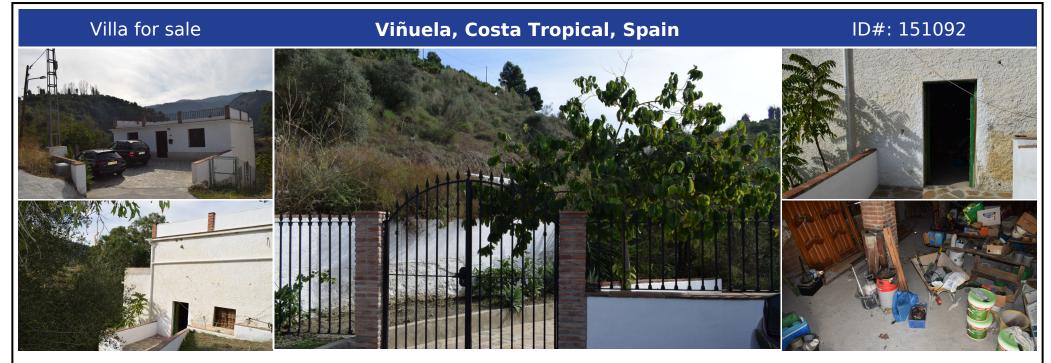

## **Description:**

This country house has the potential to be a 5 bedroom 2 bathroom property with lovely countryside views. The current owner purchased the property with the idea to convert the underneath of the house into a 3 bedroom 2 bathroom self-contained apartment with its own separate entrance. The top part of the property is a 2 bedroom one bathroom house with large roof terrace. There is plenty of off-road parking and over 7,000 square meters of land, ...

• Bedrooms: 5 | • Bathrooms: 2 | • Build: 190 m<sup>2</sup> | • Terrace: 20 m<sup>2</sup> | • View type: Countryside, Mountain