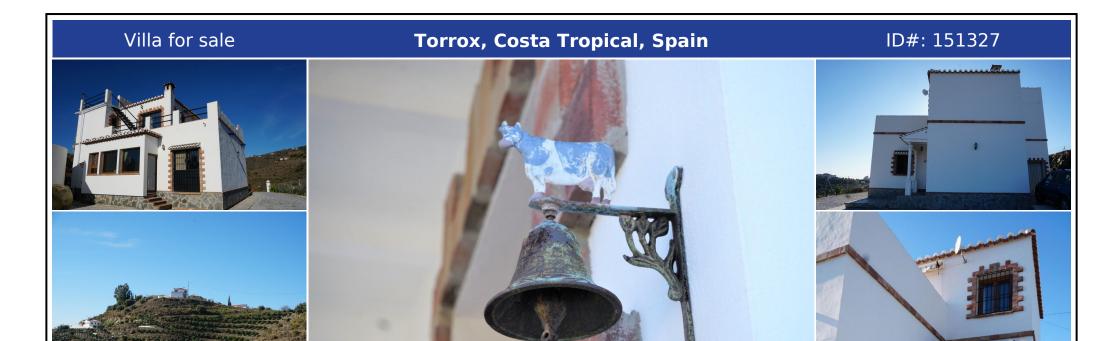

## **Description:**

Located at the top of a hill with 3600 panoramic view, this bright house with a surface of 160 m2 is situated on a plot of 2600 m2. The house has 2 floors. Downstairs is the hall, two double bedrooms, bathroom, fully fitted kitchen and sunny conservatory that serves as a dining room. There is another pellet oven in the spacious hall. On the first floor you enter a spacious and cosy living room with a wood burner chimney. Part of the living roo...

• Bedrooms: 2 | • Bathrooms: 2 | • Build: 160 m² | • Terrace: 2600 m² | • Orientation: Southwest | • View type: Sea

General: Air Conditioning, Close To Schools, Close To Sea, Close to shops, Condition Good, Double glass, Garage, Garden (Private), Kitchen Partially Fitted