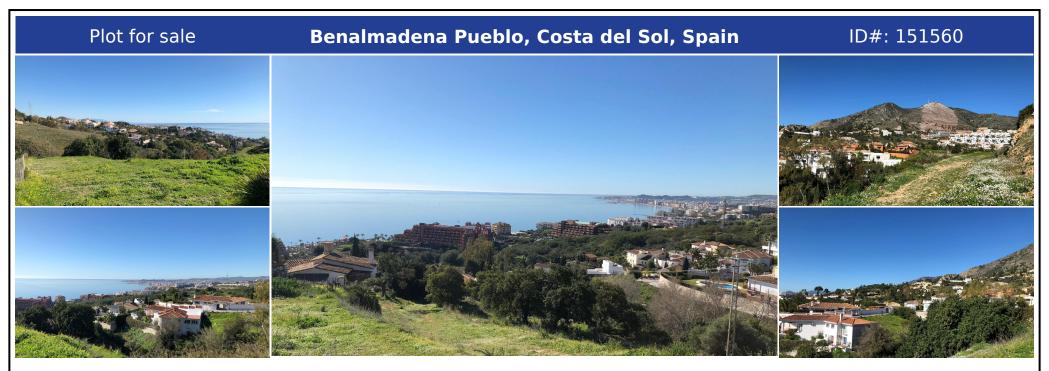

## **Description:**

Huge plot of 31.290m2 close to the budist temple of benalmadena pueblo. With possibility to buy in three parts of 10.000m2, 10.000m2 and 11.290m2 Rustic plot, Benalmadena Pueblo, Costa del Sol. Garden/Plot 32500 m2;. Setting: Village, Close To Shops, Close To Sea, Close To Town, Close To Schools. Orientation: North, East, South, West. Views: Sea, Mountain, Beach, Country, Panoramic. Features: Fiber Optic. Category: Investment, Resale.

• Bedrooms: 0 | • Bathrooms: 0 | • Plot: 31,290 m<sup>2</sup> | • Orientation: East, North, South, West | • View type: Beach, Countryside, Mountain, Panoramic, Sea General: Close To Schools, Close to shops, Close To Town, Fiber Optic