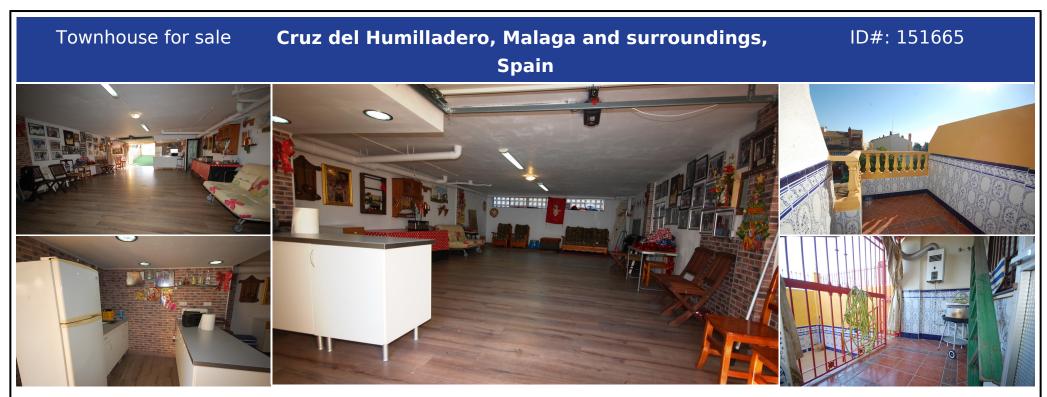

## **Description:**

Zona de Sánchez Blanca, Intelhorce, Terraced house Excellent Townhouse in the area of Sánchez Blanca, near Intelhorce !!! Chalet of about 187m2, distributed in 3 floors. From the entrance porch you access the main floor of the house, such as the basement of 80 m2, so that the basement could be used as a garage to park several cars or as part of the house, since it is tiled and with a kitchen to be able to give optimum use to this room...

• Bedrooms: 4 | • Bathrooms: 2 | • Build: 187 m<sup>2</sup> | • Orientation: Southeast | • View type: Garden, Urban

**General:** Covered terrace, Fireplace, Fitted Wardrobes, Garage, Garden (Private), Garden (Shared), Gated Complex, Near transport, Parking private, Pool Communal, Private terrace, Urbanisation