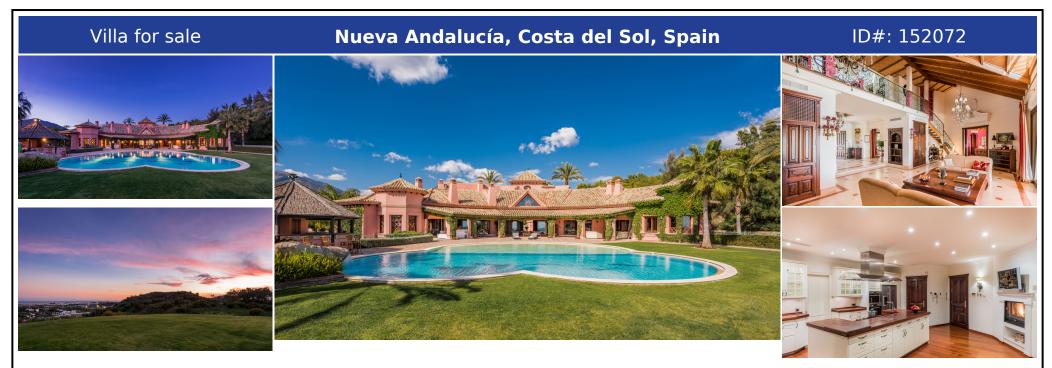

## **Description:**

Positioned at the end of a cul-de-sac, a magnificent driveway embraced by lavish gardens is followed by a beautiful porte-cochère that leads you into a 1 700 m2 villa. A double-height hallway overlooks the main living spaces and opens to a beautiful Bermuda grass garden and a pool area with unique panoramic sea and mountain views. Outside, you will find an enormous wrap-around covered terrace with several different seating and dining areas -...

• Bedrooms: 8 | • Bathrooms: 9 | • Build: 2,000 m<sup>2</sup> | • Orientation: Southeast | • View type: Countryside, Garden, Mountain, Panoramic, Sea

**General:** Air Conditioning, Alarm system, Central Heating, Close to port, Close To Schools, Close To Town, Condition Good, Covered terrace, Entry phone, Fireplace, Fitted Wardrobes, Fully equipped kitchen, Furnished, Furnished (option), Garden (Private), Gym, Parking private, Pool Private, Private terrace, Security 24/24, Underfloor heating