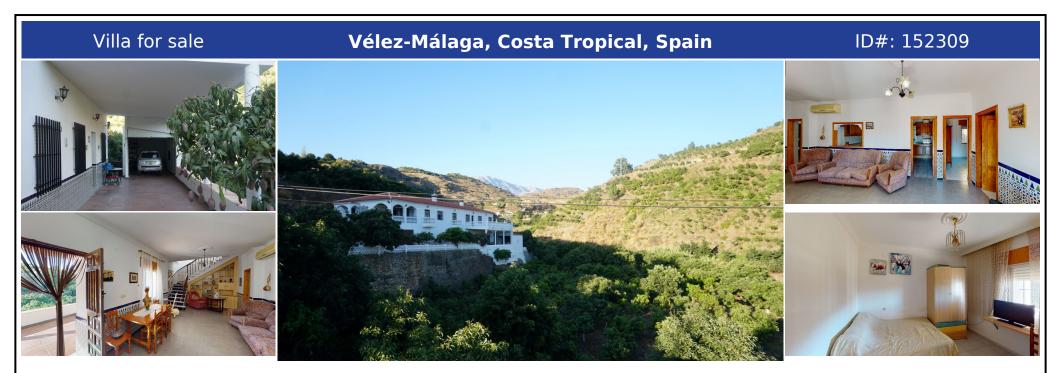

## **Description:**

It is an Andalusian dream: a mansion with 495m2 of living space, on 20,000m2 of land, with more than 1,000 mango and avocado trees - and all this embedded in the characteristic landscape of the Axarquía. 20,000m2 of practically flat land, with the possibility of making a large car park, installing stables, a horse-riding arena, yurts, wooden houses... Whatever you want to create to turn it into your dream home! Whether as a rural B&B, eve...

• Bedrooms: 9 | • Bathrooms: 3 | • Build: 495 m<sup>2</sup> | • Orientation: South | • View type: Countryside

General: Close to golf, Close to port, Condition Good, Garden (Private), Kitchen Partially Fitted, Parking open, Private terrace