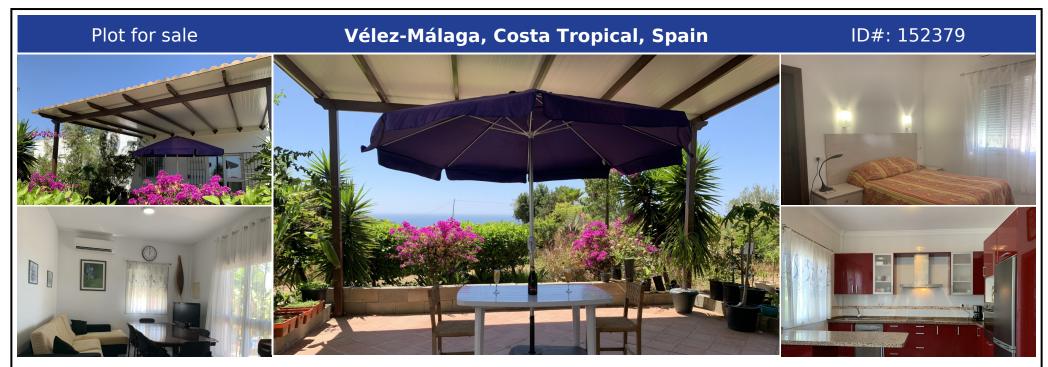

## **Description:**

Land, Vélez-Málaga, Costa del Sol East. Garden/Plot 36779 m<sup>2</sup>. Setting : Close To Sea, Close To Town. Orientation : South. Condition : Excellent. Climate Control : Air Conditioning, Hot A/C, Cold A/C. Views : Sea, Mountain, Panoramic. Features : Covered Terrace, Fitted Wardrobes, Private Terrace, Storage Room, Ensuite Bathroom, Double Glazing. Furniture : Optional. Kitchen : Fully Fitted. Security : Gated Complex. Parking : Garage, Private....

• Bedrooms: 0 | • Bathrooms: 0 | • Build: 200 m<sup>2</sup> | • Orientation: South | • View type: Mountain, Panoramic, Sea

**General:** Air Conditioning, Close To Town, Cold A/C, Condition Excellent, Covered terrace, Electricity, Fitted Wardrobes, Fully equipped kitchen, Furnished (option), Garage, Gated Complex, Hot A/C, Parking private, Private terrace, Storage