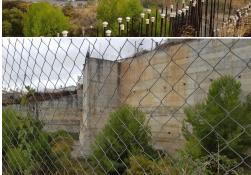

## **Description:**

Bank repossessed urban land designated for the construction of up to 22 single family homes or a two storey building situated in the centre of Benalmadena Pueblo. This plot is a total size of 1.370m2 with a build allowance of 1.900m2 above ground and this does not include the patio and terrace areas. The retaining walls and foundations have already been put into place at a great cost, so most of the ground work is already prepared. The plot...