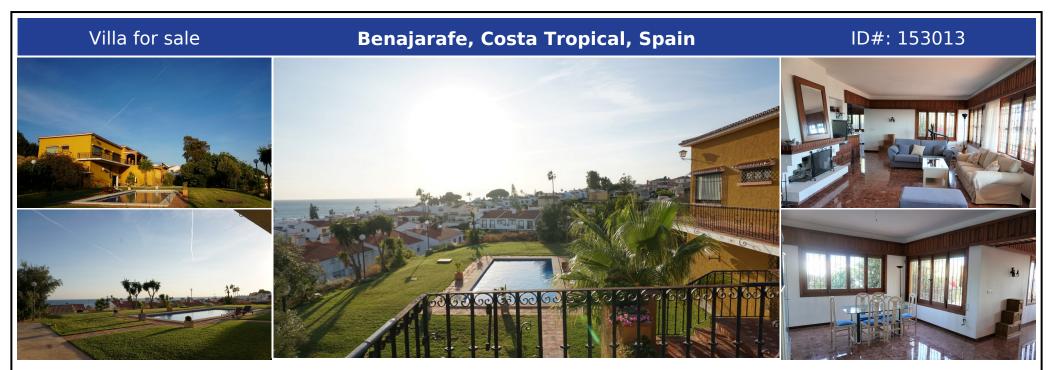

## **Description:**

Retro is the new modern: barely 200 metres from the beach in Benajarafe is this sublime villa, more than 400m2 in size, with its unique view of the Mediterranean. Built in 1975, this exclusive property captivates in particular thanks to its authentic vintage details, which can hardly be found in this form on the Costa del Sol nowadays. Timeless elegance and highest quality - and all this in close proximity to the beach. The flat plot with its ...

• Bedrooms: 4 | • Bathrooms: 6 | • Build: 400 m<sup>2</sup> | • Orientation: South | • View type: Sea

**General:** Close To Schools, Close To Sea, Close to shops, Condition Good, Fitted Wardrobes, Garage, Garden (Private), Kitchen Partially Fitted, Parking More Than One, Pool Private, Satellite TV, Storage, Utility Room