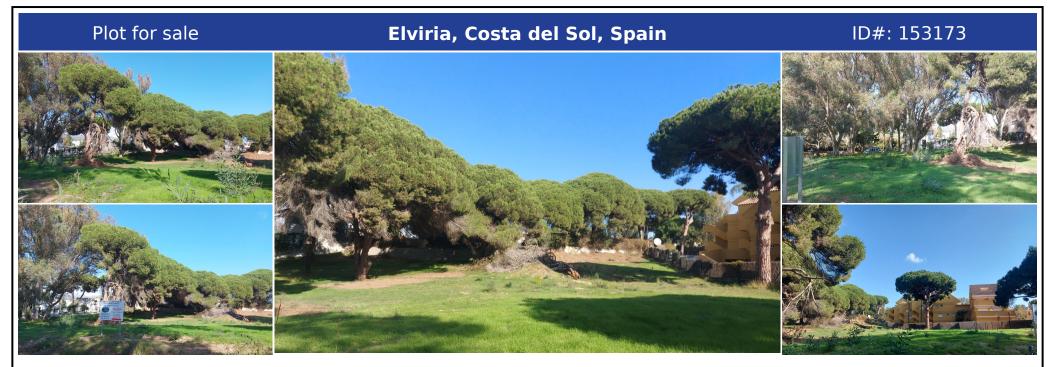

## **Description:**

Urban plot located in a residential area of Elviria, beach area. It is a plot of unconsolidated urban land, currently in the process of consolidation. Located just 250 meters from the beach. It has almost immediate access from the A-7 motorway. There is the possibility, once the urban development of the same, to build up to 3/4 detached single-family houses, having a wide road frontage, although everything depends on the last urban development...

• Bedrooms: 0 | • Bathrooms: 0 | • Plot: 3,860 m<sup>2</sup> | • Orientation: South, West |

General: Close to golf, Close To Sea, Close to shops

€1,525,000