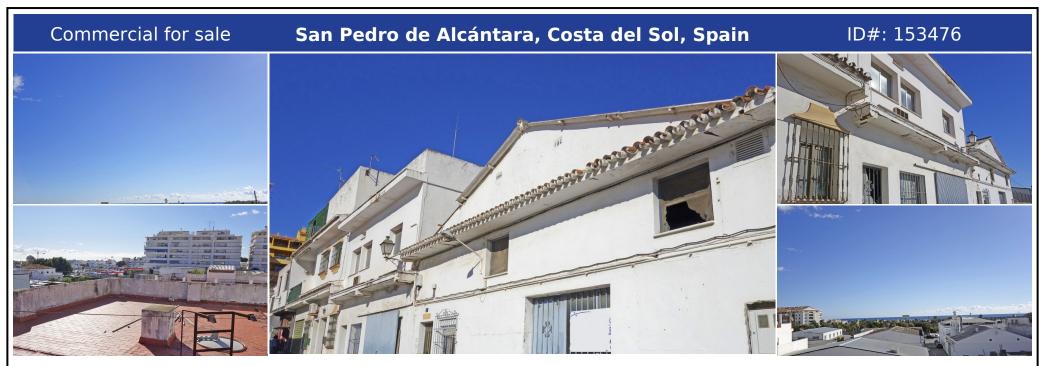

## **Description:**

Investment opportunity! This warehouse, located in the expanding area of San Pedro de Alcántara, is the perfect project for investors. It is a warehouse to be renovated with a façade of 19 meters and a surface area of 400sq m in an area that is rapidly expanding and close to the boulevard and other businesses. Whether you're looking to open a hospitality venue, disco, party room, gym, religious building, warehouse, or even a bowli...

• Bedrooms: 7 | • Bathrooms: 1 | • Build: 600 m<sup>2</sup> | • Terrace: 140 m<sup>2</sup> | • Orientation: West | • View type: Panoramic, Street

General: Close to shops, Near transport, Private terrace, Renovation Required