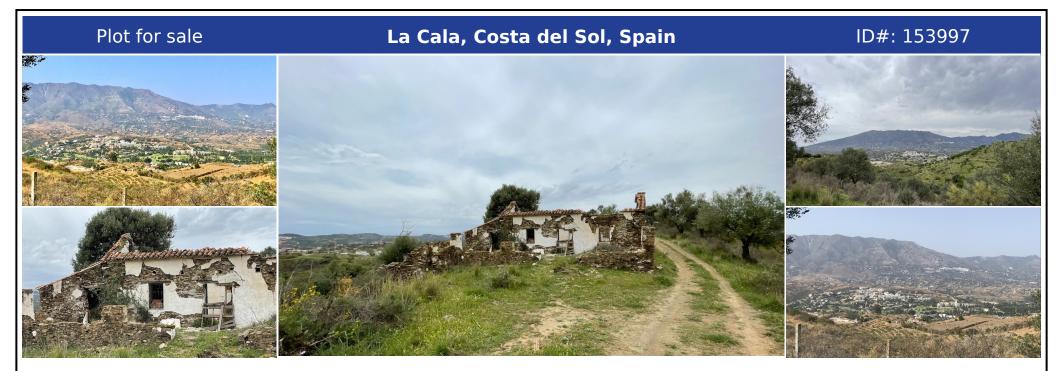

## **Description:**

Excellent opportunity to invest and acquire this land with cadastral reference 29070A024000250000A. Very good views and good access with tarmac road. It is situated to the south of the motorway and half of the land is planted with more than 150 olive trees. It has its own well, but at the moment it is not working. The electricity connection is at the entrance of the property. House in ruins of 140 m2. According to the new Law of Impulse fo...

• Bedrooms: 0 | • Bathrooms: 0 | • Plot: 40,000 m<sup>2</sup> | • Orientation: South | • View type: Panoramic, Sea

**General:** Bargain, Close To Schools, Close To Sea, Condition Good, Garden (Private)