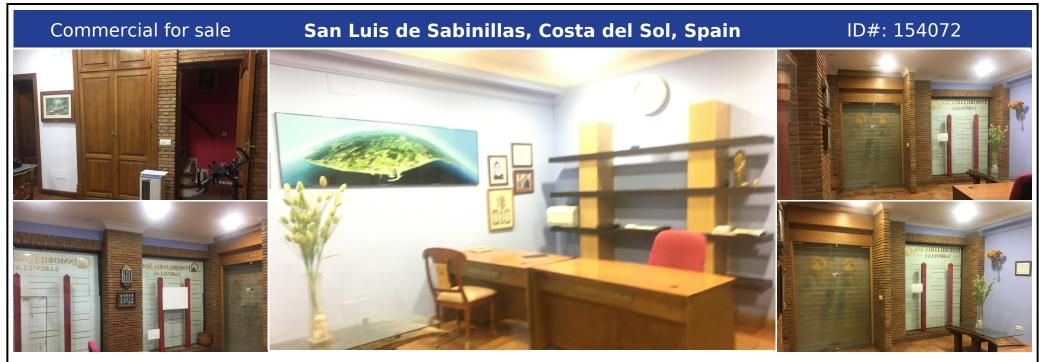

## **Description:**

Commercial premises on the corner with large windows facing the street. Very busy area. Commercial Premises, San Luis de Sabinillas, Costa del Sol. 2 Bedrooms, 1 Bathroom, Built 60 m<sup>2</sup>. Setting : Beachside, Village, Close To Sea, Close To Schools. Orientation : South West. Condition : Good. Views : Sea, Urban. Features : Fitted Wardrobes. Parking : Street. Utilities : Electricity, Drinkable Water. Category : Investment.

• Bedrooms: 2 | • Bathrooms: 1 | • Build: 44 m<sup>2</sup> | • Orientation: Southwest | • View type: Sea, Urban

General: Close To Schools, Close To Sea, Condition Good, Electricity, Fitted Wardrobes, Parking street, Village