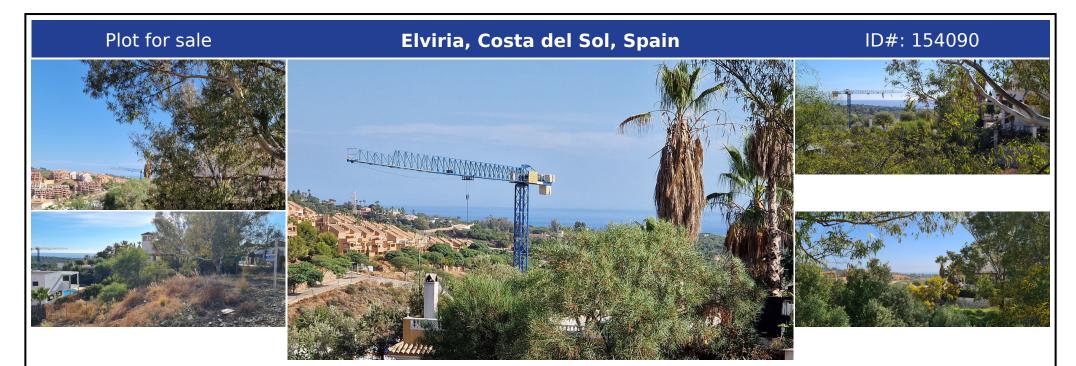

## **Description:**

Exceptional Plot For Sale. FANTASTIC SEA VIEWS!! Residential zone, Elveria, Marbella. 1.059 sq meters. Contact us for more details and a real or virtual viewing. Plans will allow a build of circa 400 Sq meters and of course the villa can be designed exactly to your taste and take full advantage of the beautiful views. A building licence in this area is nor a problem. There are already other luxury villas built in this residential zone, m...

• Bedrooms: 0 | • Bathrooms: 0 | • Plot: 1,000 m<sup>2</sup> | • Orientation: South, Southeast | • View type: Countryside, Garden, Mountain, Panoramic, Sea

**General:** Bargain, Cheap, Close to golf, Close To Schools, Close To Sea, Garden (Private), Room For Pool