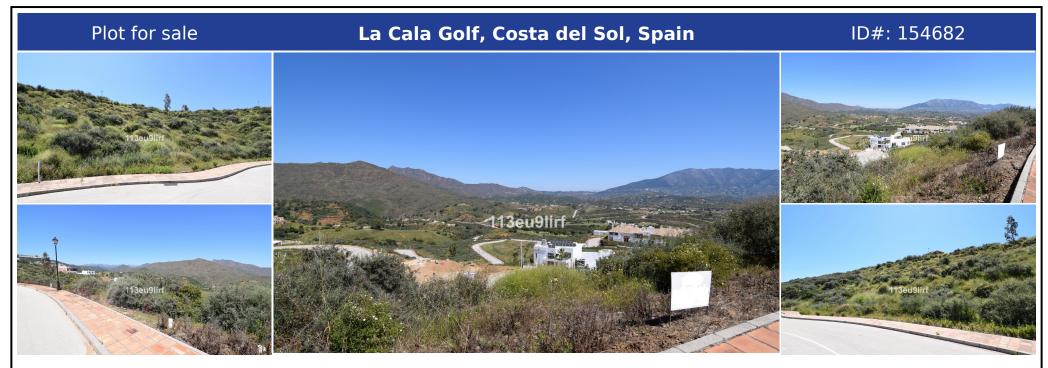

## **Description:**

Residential plot offering panoramic mountain and golf views located within La Cala Golf Resort with three 18 hole championship golf courses, Clubhouse, Hotel and Spa, 24 hour onsite security. Current building regulations allow to build a detached villa of 308 m<sup>2</sup> + basement + uncovered terraces + pool. Water, electricity and sewage connections are all in place.

• Bedrooms: 0 | • Bathrooms: 0 | • Plot: 1,540 m<sup>2</sup> | • Orientation: North | • View type: Golf, Mountain, Panoramic

General: Electricity, Security 24/24, Telephone, Urbanisation

€275,000