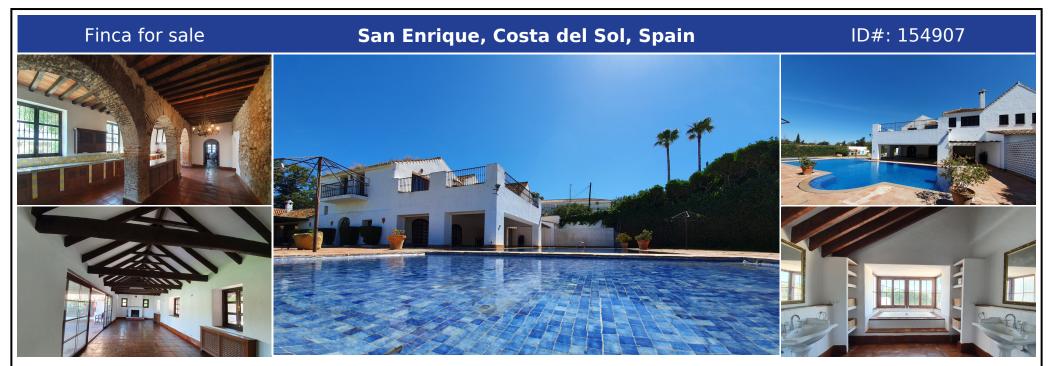

## **Description:**

Gorgeous colonial traditional Andalusian style farmhouse located in the best part of San Enrique de Guadiaro, only five minutes from Sotogrande, the beach and all the Polo facilities in the area are literally on your doorstep, such as Ayala, which makes it ideal for those interested and professionals in this area of this sport or horse lovers and countrylovers in general. The farmhouse is a restored 17th century building of 2.5 hectares. The m...

• Bedrooms: 11 | • Bathrooms: 7 | • Build: 1,183 m<sup>2</sup> | • Terrace: 135 m<sup>2</sup> | • Orientation: South, Southeast, Southwest, West | • View type: Countryside, Garden, Panoramic, Pool

General: Central Heating, Close to shops, Cold A/C, Condition Excellent, Covered terrace, Electricity, Fireplace, Fitted Wardrobes, Fully equipped kitchen, Furnished (No), Garden (Private), Gated Complex, Hot A/C, Near transport, Parking covered, Parking More Than One, Parking private, Pool