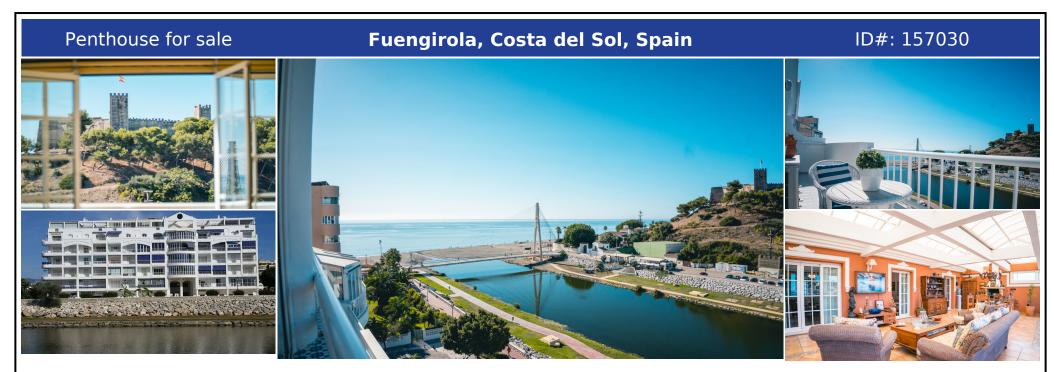

## **Description:**

Prime location! Duplex penthouse located in Fuengirola Within walking distance to all amenities, beachside, great access to the highway Amazing views overlooking the sohail castle, the river and towards the sea Distributed over 2 levels as follows First level: Spacious living / dining area, 1 bathroom and the independent kitchen which is fully equipped and has direct access to the terrace On the bottom floor you find the 4 bedrooms and 2 bat...

• Bedrooms: 4 | • Bathrooms: 3 | • Build: 368 m<sup>2</sup> | • Terrace: 93 m<sup>2</sup> | • Orientation: Southwest, West | • View type: Mountain, Panoramic, Sea

General: Covered terrace, Fitted Wardrobes, Fully equipped kitchen, Garage, Garden (Shared), Lift, Parking private, Pool Communal, Private terrace