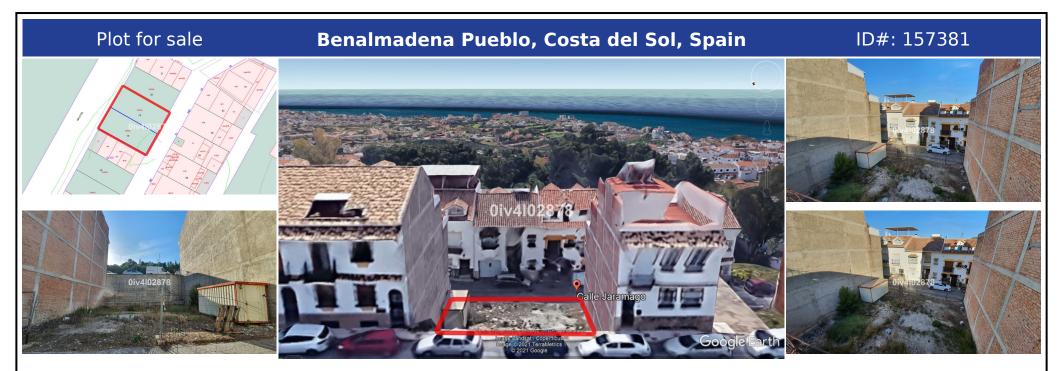

## **Description:**

Urban plot of 216m2 (composed of 2 neighbouring plots of 108m2 each) located in Benalmadena Pueblo, great location, close to shops restaurants and everything the charming Pueblo has to offer. Large building allowance for apartments or townhouses given that the plot spans 2 streets at 2 different heights. Allowance of 1,1587m2/m2=250,28m2 living build area plus garage of aprox 100m2 (located on lower street level i.e ground floor on lower str...

• Bedrooms: 0 | • Bathrooms: 0 | • Plot: 216 m<sup>2</sup> | • Orientation: Southeast | • View type: Street

General: Close To Schools, Close to shops, Near transport

€270,000