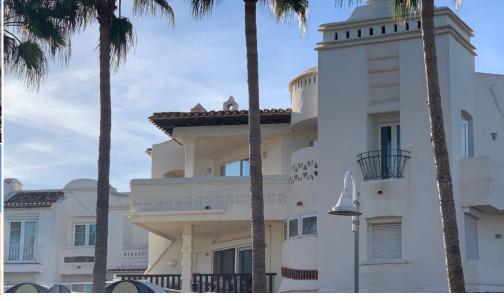

## **Description:**

beautiful apartment in Benalmadina Marina Middle Floor Apartment, Benalmadena Costa, Costa del Sol. 2 Bedrooms, 2 Bathrooms, Built 85 m², Terrace 30 m². Setting: Commercial Area, Close To Port, Close To Shops, Close To Sea, Marina, Close To Marina. Orientation: South East. Condition: Excellent. Climate Control: Pre Installed A/C. Views: Sea, Port. Features: Lift, Private Terrace, Satellite TV, Ensuite Bathroom, Double Glazing, Fiber...